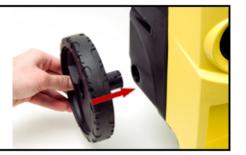

## Picture Guide > How to Assemble Kärcher K 3.68 M Pressure Washer

Insert wheel into base of pressure washer

Insert cap
plug to
secure wheel
Repeat for
second
wheel

Slide transport handle into place

Fasten
transport
handle using
included
screws